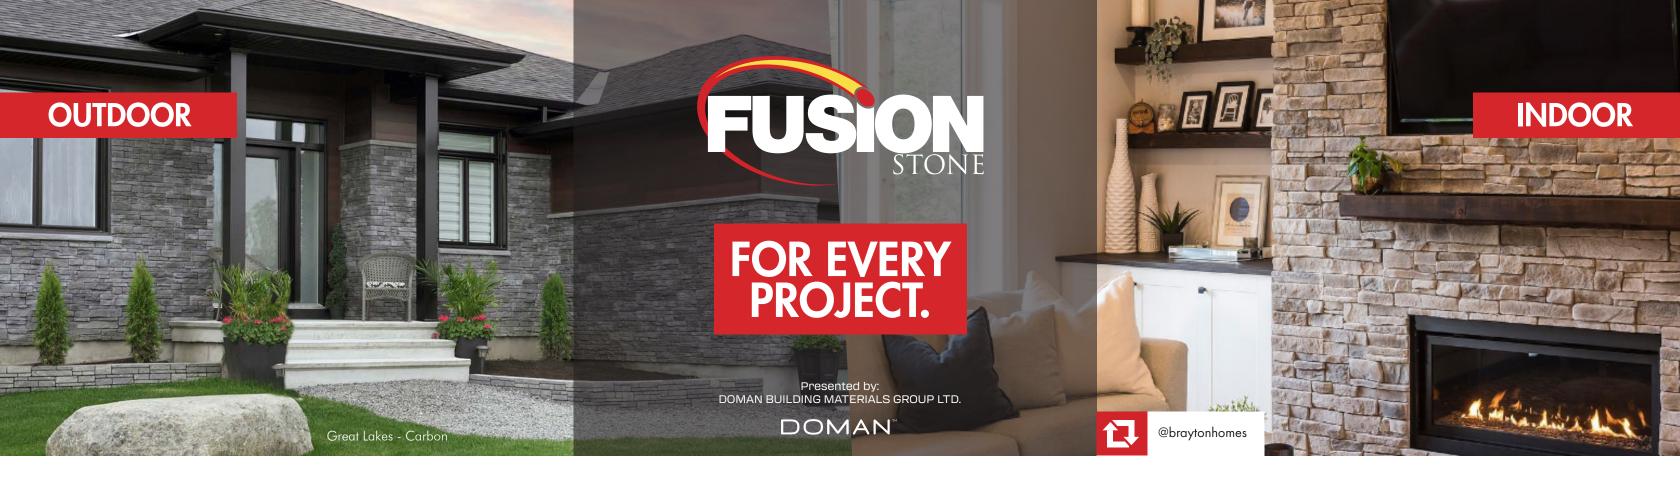

NEW PROFILE.

**BAY STONE** 

Roberval

NEW COLOUR.

DRYSTACK

Charcoal

Fawn

**GREAT LAKES** 

Great Lakes - Fawn

- Home exterior
- Barbecues
- Columns
- Garden Sheds

Dry-Stack - Charcoal

Planter boxes