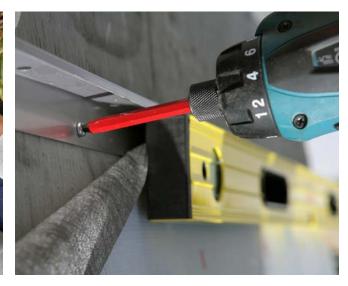

### **MASONRY.** *YOURSELF* -TI-Od

2. INSTALLING THE STARTER STRIPS

using the stainless steel screws provided. and doors.) Level and install the Starter Strips as well as above any openings (windows Starter Strips are used at the base of all jobs

installed in any weather by anyone for a lifetime

stainless steel clips and screws that can be Fusion Stone features a patented system of

MASONRY BLADE

short and long sides.

Distributed by Distribute BUILDING MATERIALS GROUP LTD.  $^{"}$ NAMOQ