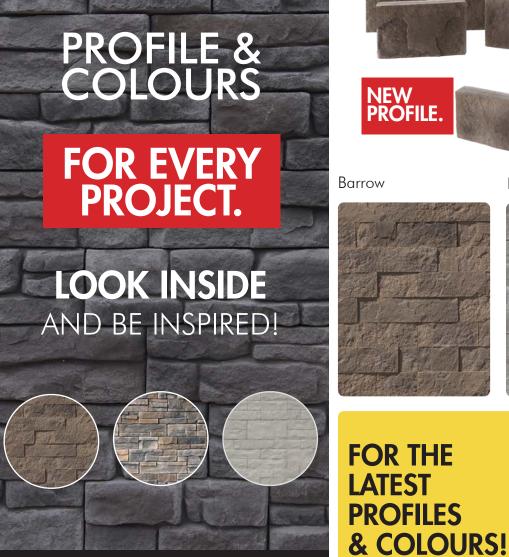

NEW PROFILE.

**BAY STONE** 

Roberval

NEW COLOUR.

DRYSTACK

Charcoal

Fawn

**GREAT LAKES** 

Raven

Rock Sill 24"

Pearl White

Executive Grey

Rock Sill - Sloped 20"

NEW COLOURS.

Hearth Stone

**ACCESSORIES** 