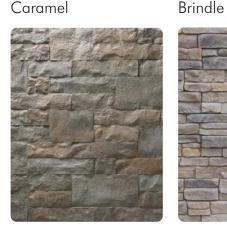

Great Lakes - Fawn

- Home exterior
- Barbecues
- Columns
- Garden Sheds

Dry-Stack - Charcoal

Planter boxes