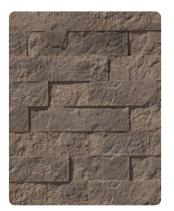

NEW PROFILE.

**BAY STONE** 

Roberval

NEW COLOUR.

DRYSTACK

Charcoal

Fawn

**GREAT LAKES** 