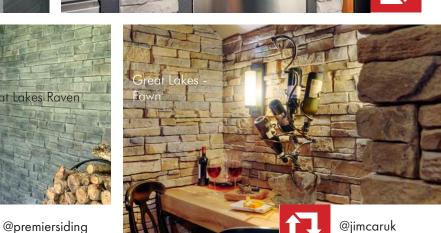

Great Lakes - Fawn

- Home exterior
- Barbecues
- Columns
- Garden Sheds

Dry-Stack - Charcoal

Planter boxes