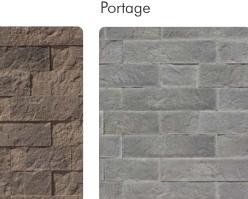

NEW PROFILE.

**BAY STONE** 

Roberval

NEW COLOUR.

DRYSTACK

Charcoal

Fawn

**GREAT LAKES** 

Raven

Rock Sill 24"

Pearl White

Executive Grey

Rock Sill - Sloped 20"

NEW COLOURS.

Hearth Stone

**ACCESSORIES** 