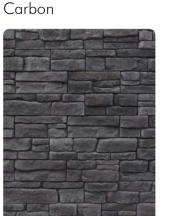

NEW PROFILE.

**BAY STONE** 

Roberval

NEW COLOUR.

DRYSTACK

Charcoal

Fawn

**GREAT LAKES** 

Raven

Rock Sill 24"

Pearl White

Executive Grey

Rock Sill - Sloped 20"

NEW COLOURS.

Hearth Stone

**ACCESSORIES** 