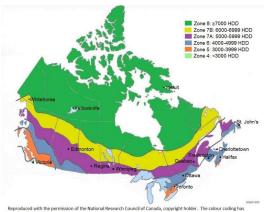

## Where to Use MemBrain

MemBrain is ideal for any area where the home cools in the summer and heats in the winter.\*

- Ceilings
- Crawlspaces
- Basements
- Bathrooms
- Laundry Rooms
- Kitchens
- Exterior Walls

Meets Canadian Construction Materials Centre (CCMC) 13278-R Vapor & Air Barrier Performance.

Proven performance backed by more than a decade of usage data worldwide.