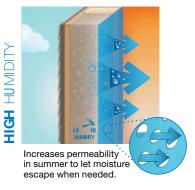

You're installing confidence.

- Continuous indoor air barrier\* creates a better performing building envelope
- Dynamic performance and permeance rating compared to traditional kraft insulation or polyethylene sheeting
- Senses and adapts permeance to varying humidity throughout the year to keep the cavity dry
- Prevents moisture vapor from entering the wall cavity in the winter
- Allows any moisture buildup to escape the cavity in the summer
- When installed with standard tape and sealing practices, creates an air barrier that has been tested under stringent performance guidelines