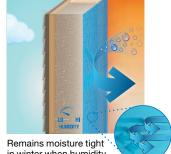

## MoistureSense<sup>™</sup> Technology

in winter when humidity in the cavity is low.

MemBrain can adapt from fully closed to open (<1 to 35 perms) to provide greater drying capability.