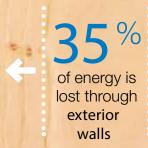

## **Leaking Out Energy**

A tremendous amount of energy is lost through poor air sealing, increasing home energy costs. MemBrain™ helps mitigate these expenses by creating a continuous, airtight seal along the interior of the building envelope.\*

of energy is lost through the ground floor or basement

www.greenhomegnome.com/energy-losshomes-insulation/

When installed properly with standard tape and sealing practices, MemBrain helps form a continuous barrier that enhances air tightness, improving overall comfort. Source: The Case for Energy Efficiency in Buildings (Saint-Gobain, 2010), pg. 7.