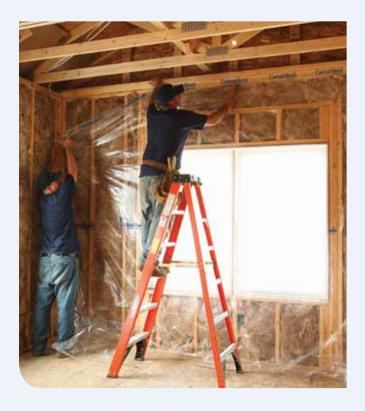

# CertainTeed's exclusive MemBrain Continuous Air Barrier and Smart Vapour Barrier is the industry's most advanced technology to create a better performing home.

This patented, revolutionary solution can provide a continuous air barrier along with advanced moisture management in a single product, helping achieve Complete Comfort. It's another reason why choosing CertainTeed means you're installing much more than trusted high-performance insulation products.

You're installing confidence.

- Continuous indoor air barrier\* creates a better performing building envelope
- Dynamic performance and permeance rating compared to traditional kraft insulation or polyethylene sheeting
- Senses and adapts permeance to varying humidity throughout the year to keep the cavity dry
- Prevents moisture vapor from entering the wall cavity in the winter
- Allows any moisture buildup to escape the cavity in the summer
- When installed with standard tape and sealing practices, creates an air barrier that has been tested under stringent performance guidelines