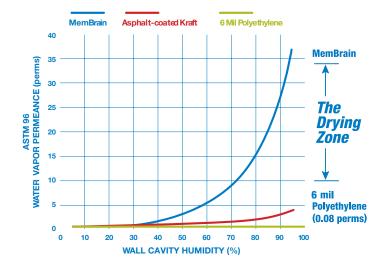

You're installing confidence.

- Continuous indoor air barrier\* creates a better performing building envelope
- Dynamic performance and permeance rating compared to traditional kraft insulation or polyethylene sheeting
- Senses and adapts permeance to varying humidity throughout the year to keep the cavity dry
- Prevents moisture vapor from entering the wall cavity in the winter
- Allows any moisture buildup to escape the cavity in the summer
- When installed with standard tape and sealing practices, creates an air barrier that has been tested under stringent performance guidelines

## MoistureSense<sup>™</sup> Technology

in winter when humidity in the cavity is low.

MemBrain can adapt from fully closed to open (<1 to 35 perms) to provide greater drying capability.

Meets Canadian Construction Materials Centre (CCMC) 13278-R Vapor & Air Barrier Performance.

Proven performance backed by more than a decade of usage data worldwide.